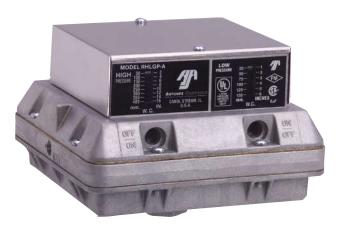

# **Model A** | Gas Pressure Switches

Model HGP-A High-Low Gas Switch with Reset Lever

Model RHLGP-A High-Low Gas Switch Recycle Type

The Model A is a high-low gas pressure switch that monitors pressure and cuts off the electrical control circuit when pressure drops below or rises above the desired setpoint. The high and low gas pressure settings are adjustable. All models are available in reset or recycle type.

## **FEATURES**

- Mount horizontally without the need for accurate leveling.
- Double switch may be ordered with any combination of high or low pressure ranges.
- Select range to meet your requirements.
- Setpoint indication.
- Rugged die-cast aluminum housing.
- Max. surge pressure: 10 PSI.
- Max. ambient temperature: 140°F (60°C).
- Min. ambient temperature: -40°F (-40°C).