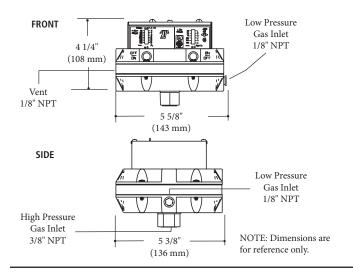

Max. ambient temperature: 140°F (60°C).
- Min. ambient temperature: -40°F (-40°C).







# **Model A** | Gas Pressure Switches

### **Dimensions: Single Gas Pressure Switch**



#### **Mounting Brackets** 1/2" Large (13 mm) Mounting Holes: 7/8" 5/16" (22 mm) (8 mm) dia. 7/8 (22 mm) Small Mounting Holes: 1 1/8" 7/32" (28 mm) (6 mm) dia. (67 mm) All Mounting 3 3/4" Holes: (13 mm) (95 mm) 0 5/16" (8 mm) dia. 0 (25 mm) (25 mm) $\bigcirc$ 1/2 0 (13 mm) (22 mm)

## **Specifications**

**Electrical Ratings**: 10A, 1/8HP @ 125 VAC.; 5A, 1/4 HP @ 250 VAC.; Pilot Duty, 125 VA @ 125-250 VAC.

 $\begin{array}{ll} \textbf{Shipping Weight:} & \text{HGP-A, LGP-A, RHGP-A, RLGP-A: 2 lbs. (.9 kg)} \\ & \text{HLGP-A, RHLGP-A: 4 lbs. (1.8 kg)} \end{array}$ 

## **Dimensions: High Low Gas Pressure Switch**



## Ranges Available (All Models)

| High Gas Pressure |             | Low Gas Pressure |             |
|-------------------|-------------|------------------|-------------|
| 2-16" W.C.        | 50-400 mm   | 1-6" W.C.        | 25-150 mm   |
| 5-28" W.C.        | 125-700 mm  | 1-35" W.C.       | 25-875 mm   |
| 10-50" W.C.       | 250-1250 mm | 2-14" W.C.       | 50-350 mm   |
|                   |             | 2-20" W.C.       | 50-500 mm   |
|                   |             | 6-24" W.C.       | 150-600 mm  |
|                   |             | 10-50" W.C.      | 250-1250 mm |

## **Options**

Panel Mount: Specify "Mounting Bracket" on order

Dust Proof: Specify "Dust Proof" on order (recycle type only).

Pressure switch purchases shall be governed by the terms located at www.antunes.c