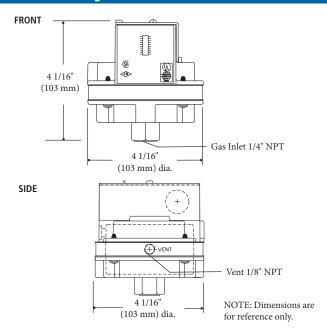

l RHLGP-A High-Low Gas Switch Recycle Type

The Model A is a high-low gas pressure switch that monitors pressure and cuts off the electrical control circuit when pressure drops below or rises above the desired setpoint. The high and low gas pressure settings are adjustable. All models are available in reset or recycle type.

## **FEATURES**

- Mount horizontally without the need for accurate leveling.
- Double switch may be ordered with any combination of high or low pressure ranges.
- Select range to meet your requirements.
- Setpoint indication.
- Rugged die-cast aluminum housing.
- Max. surge pressure: 10 PSI.
- Max. ambient temperature: 140°F (60°C).
- Min. ambient temperature: -40°F (-40°C).







# **Model A** | Gas Pressure Switches

### **Dimensions: Single Gas Pressure Switch**



#### **Mounting Brackets** 1/2" Large (13 mm) Mounting Holes: 7/8" 5/16" (22 mm) (8 mm) dia. 7/8 (22 mm) Small Mounting Holes: 1 1/8" 7/32" (28 mm) (6 mm) dia. (67 mm) All Mounting 3 3/4" Holes: (13 mm) (95 mm) 0 5/16" (8 mm) dia. 0 (25 mm) (25 mm) $\bigcirc$ 1/2 0 (13 mm) (22 mm)

## **Specifications**

**Electrical Ratings**: 10A, 1/8HP @ 125 VAC.; 5A, 1/4 HP @ 250 VAC.; Pilot Duty, 125 VA @ 125-250 VAC.

 $\begin{array}{ll} \textbf{Shipping Weight:} & \text{HGP-A, LGP-A, RHGP-A, RLGP-A: 2 lbs. (.9 kg)} \\ & \text{HLGP-A, RHLGP-A: 4 lbs. (1.8 kg)} \end{array}$ 

## **Dimensions: High Low Gas Pressure Switch**



## Ranges Available (All Models)

| High Gas Pressure |             | Low Gas Pressure |             |
|-------------------|-------------|------------------|-------------|
| 2-