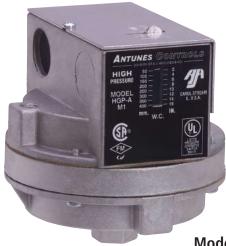

# **Model A** | Gas Pressure Switches

Model HGP-A High-Low Gas Switch with Reset Lever

Model RHLGP-A High-Low Gas Switch Recycle Type

The Model A is a high-low gas pressure switch that monitors pressure and cuts off the electrical control circuit when pressure drops below or rises above the desired setpoint. The high and low gas pressure settings are adjustable. All models are available in reset or recycle type.

## **FEATURES**

- Mount horizontally without the need for accurate leveling.
- Double switch may be ordered with any combination of high or low pressure ranges.
- Select range to meet your requirements.
- Setpoint indication.
- Rugged die-cast aluminum housing.
- Max. surge pressure: 10 PSI.
- Max. ambient temperature: 140°F (60°C).
- Min. ambient temperature: -40°F (-40°C).