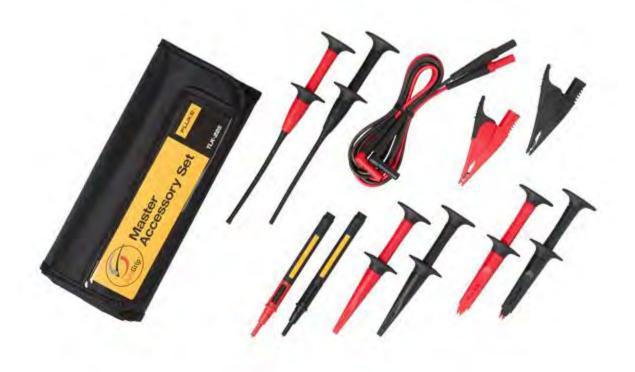

## Fluke TLK-225 SureGrip<sup>™</sup> Master Accessory Set

## **Overview:**

Test leads are an integral part of the complete measurement system. Worn out test leads can cause inaccurate readings and pose serious shock or electrocution hazard. The Fluke TLK-225 SureGrip™ Master Accessory Set with 13 items is the perfect replacement kit that provides flexibility and comfort with all SureGrip™ leads and probes in a convenient six pocket, roll up pouch.