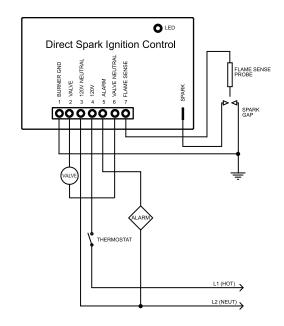

| Part<br>Number | Ignition Sensing<br>Configuration | Input<br>Voltage | Certification | Operating<br>Temp |
|----------------|-----------------------------------|------------------|---------------|-------------------|
| 407589         | Combined Electrode/Sensor         | 120VAC           | CSA           | -40°F to 176°F    |
| 407738         | Separate Electrode & Sensor       | 120VAC           | CSA           | -40°F to 176°F    |

# **Encapsulated Flame Relay**

Note: Internal Flame Sense: 6 PIN CONNECTOR Combined Electrode/Sensor Part No. 407589

Note: External Flame Sense: 7 PIN CONNECTOR Separate Electrode/Sensor Part No. 407738