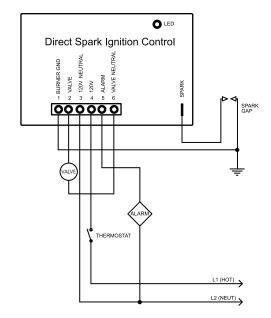

| Part<br>Number | Ignition Sensing<br>Configuration | Input<br>Voltage | Certification | Operating<br>Temp |
|----------------|-----------------------------------|------------------|---------------|-------------------|
| 407589         | Combined Electrode/Sensor         | 120VAC           | CSA           | -40°F to 176°F    |
| 407738         | Separate Electrode & Sensor       | 120VAC           | CSA           | -40°F to 176°F    |

# **Encapsulated Flame Relay**

Note: Internal Flame Sense: 6 PIN CONNECTOR Combined Electrode/Sensor Part No. 407589

Note: External Flame Sense: 7 PIN CONNECTOR Separate Electrode/Sensor Part No. 407738