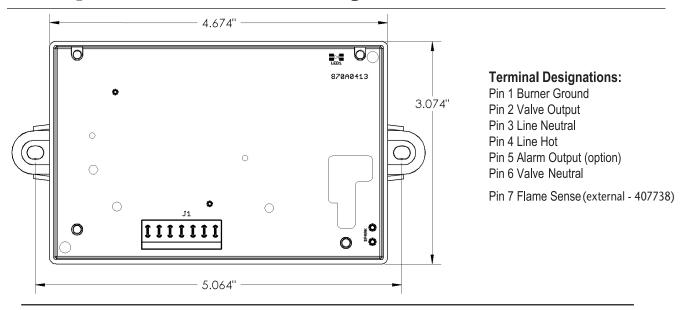

#### **SPECIFICATIONS**

| Power Input:        | 120Vac 50/60Hz,+10,-15%                               |  |  |
|---------------------|-------------------------------------------------------|--|--|
| Power Consumption:  | .2A without valve TYP.                                |  |  |
| Flame Sensing:      | 0.15uA minimum                                        |  |  |
| Gas Types:          | Natural, L.P. or Manufactured                         |  |  |
| Main Valve & Pilot: | 4 Amps                                                |  |  |
| Style:              | Epoxy encapsulated in flame resistant enclosure 945VA |  |  |
| Temperature:        | -40° to 176°F -40° to 80°C                            |  |  |
| Operation Humidity: | 5% to 93% Relative Humidity (non-condensing)          |  |  |
| Mounting Position:  | Multipoise                                            |  |  |
| Sensing Method:     | Rectification                                         |  |  |
| Electrical:         | Heavy Duty Relays16A                                  |  |  |
| Spark Gap:          | 0.20" Maximum                                         |  |  |
| Connections:        | 1/4" Spade Spark Output<br>6 or 7 pin Header          |  |  |
| Dimensions:         | 4.68″W x 3.08″D x 1.12″H                              |  |  |
| Mounting Holes:     | 5.064" center to center                               |  |  |