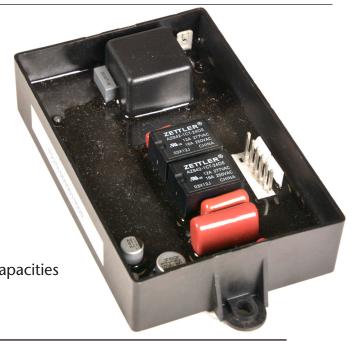

## **Encapsulated Flame Relay**

### **Description:**

- Encapsulated Flame Relay designed to survive the toughest environments
- Fast install by means of standard plug in connectors
- Flame Fail Light (red)
- Flame On Light (green)
- Plastic Housing
- Compact Size
- Micro Processor Based Ignition Control
- Ignition and flame monitoring for burner capacities less than 400,00 BTU/HR