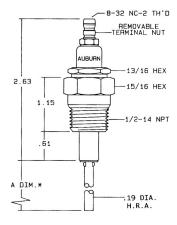

\*Standard Stock Sizes Other Sizes Available Upon Request UL Recognized Flame Rod

## FRS-2

Operating Temperature 2350°F (Center Electrode Tip)