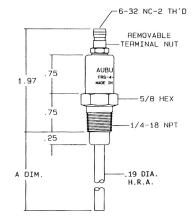

## FRS-4

Operating Temperature 2350°F (Center Electrode Tip)

| FRS-4                 |        |  |
|-----------------------|--------|--|
| 1/4 NPT MOUNTING TH'D |        |  |
| CATALOG NO.           | A-DIM* |  |
| FRS-4-4               | 4"     |  |
| FRS-4-6               | 6"     |  |
| FRS-4-12              | 12"    |  |
| FRS-4-18              | 18"    |  |
| FRS-4-24              | 24"    |  |

\*Standard Stock Sizes Other Sizes Available Upon Request UL Recognized Flame Rod

UL Recognized Flame Rod

| FRS-2                 |        |
|-----------------------|--------|
| 1/2 NPT MOUNTING TH'D |        |
| CATALOG NO.           | A-DIM* |
| FRS-2-6               | 6"     |
| FRS-2-12              | 12"    |
| FRS-2-18              | 18"    |
| FRS-2-24              | 24"    |