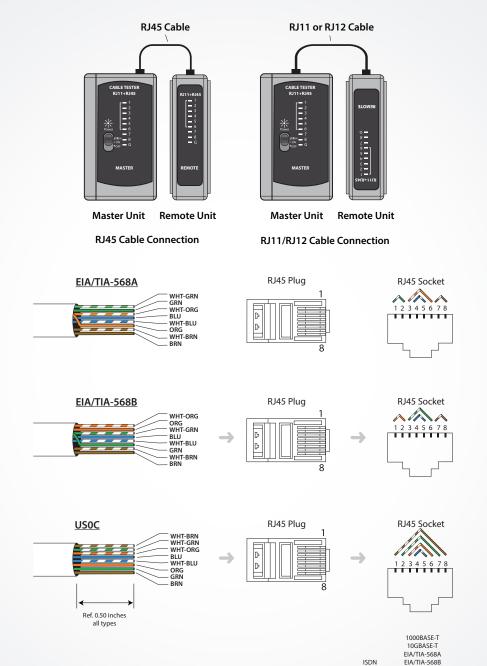

# **EXAMPLES** OF USE

1390 Aspen Way Vista, CA • 92081

Latin America Phone: 1.760.510.0558 | EMEA Phone: +44 (0) 1633 927050 ©2020 Tempo Communications Inc. • An ISO 9001 Company

EMEA Office: Tempo Europe Limited