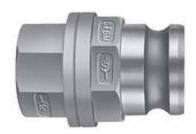

## Item # 44000230V, MDA Maxi-Dry Adapter (Adapter x Female NPT Thread)

Made in the U.S.A.

All registered trademarks are the property of their respective owners.

Note: Prices subject to change without notice.

|  |  |  | са |  |  |
|--|--|--|----|--|--|
|  |  |  |    |  |  |
|  |  |  |    |  |  |

| opcomounons .      |                             |  |  |  |  |
|--------------------|-----------------------------|--|--|--|--|
| Part Name          | MD20A                       |  |  |  |  |
| Туре               | Adapter x Female NPT Thread |  |  |  |  |
| Material           | Stainless Steel/Viton®      |  |  |  |  |
| Size               | 2 in.                       |  |  |  |  |
| Overall Length (O) | 5.2 in.                     |  |  |  |  |
| Width (P)          | 3.7 in.                     |  |  |  |  |
| Thread Size (Q)    | 2" NPT                      |  |  |  |  |
| Coupler Size (R)   | 2.5 in.                     |  |  |  |  |