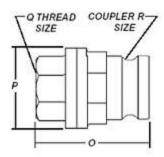

|  |  |  | са |  |  |
|--|--|--|----|--|--|
|  |  |  |    |  |  |
|  |  |  |    |  |  |

| opcomounons .      |                             |  |  |  |  |
|--------------------|-----------------------------|--|--|--|--|
| Part Name          | MD20A                       |  |  |  |  |
| Туре               | Adapter x Female NPT Thread |  |  |  |  |
| Material           | Stainless Steel/Viton®      |  |  |  |  |
| Size               | 2 in.                       |  |  |  |  |
| Overall Length (O) | 5.2 in.                     |  |  |  |  |
| Width (P)          | 3.7 in.                     |  |  |  |  |
| Thread Size (Q)    | 2" NPT                      |  |  |  |  |
| Coupler Size (R)   | 2.5 in.                     |  |  |  |  |