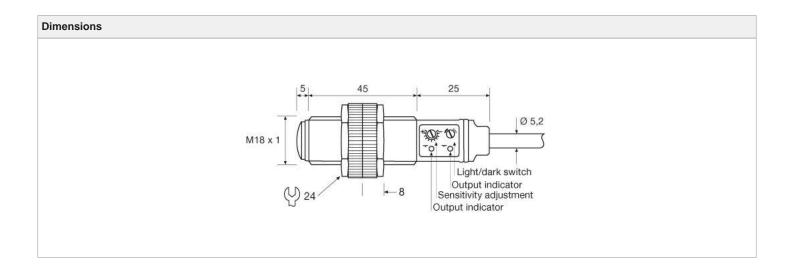

## **Diffuse Proximity**

Photoelectric Sensors

| Product Data     |                                        |
|------------------|----------------------------------------|
| Function         | Both                                   |
| Operation Mode   | Diffuse Proximity                      |
| Supply Voltage   | 20 - 250 V ac                          |
| Control Feature  | Sensitivity pot. and light/dark switch |
| Connection       | 5 m cable                              |
| Sensing Range    | 0,5 m                                  |
| Output           | SCR                                    |
| Output Status    | N.C./N.O.                              |
| Light Source     | Infrared (880 nm)                      |
| Housing Material | Plastic                                |
| Housing          | M18 x 1                                |

| Technical Data                   |                          |
|----------------------------------|--------------------------|
| Supply Voltage                   | 20 - 250 V ac            |
| Voltage Ripple                   | 15 %                     |
| Current Consumption              | 2 mA                     |
| Max. Output Load                 | 200 mA                   |
| Max. Residual Voltage            | 8 V                      |
| Max. Operation Frequency         | 20 Hz                    |
| Response Time ton / toff         | 25 ms / 25 ms            |
| Power On Indicator               | Green LED                |
| Output Indicator                 | Yellow LED               |
| Hysteresis                       | Approx. 5 - 15 %         |
| Opening Angle                    | +/- 4°                   |
| Housing Material, Front Lens     | Polycarbonate            |
| Housing Material, Sensor Housing | Polycarbonate            |
| Cable                            | 2 x 0,25 mm <sup>2</sup> |
| Cable Sleeve                     | PVC Ø 5,2 mm             |