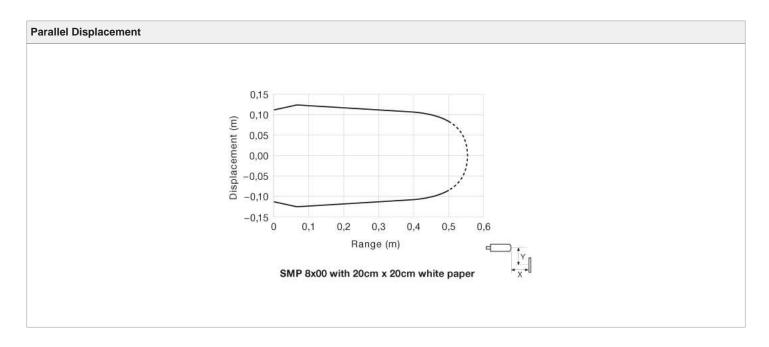

## **Diffuse Proximity**

Photoelectric Sensors

| Product Data     |                                        |
|------------------|----------------------------------------|
| Function         | Both                                   |
| Operation Mode   | Diffuse Proximity                      |
| Supply Voltage   | 20 - 250 V ac                          |
| Control Feature  | Sensitivity pot. and light/dark switch |
| Connection       | 5 m cable                              |
| Sensing Range    | 0,5 m                                  |
| Output           | SCR                                    |
| Output Status    | N.C./N.O.                              |
| Light Source     | Infrared (880 nm)                      |
| Housing Material | Plastic                                |
| Housing          | M18 x 1                                |